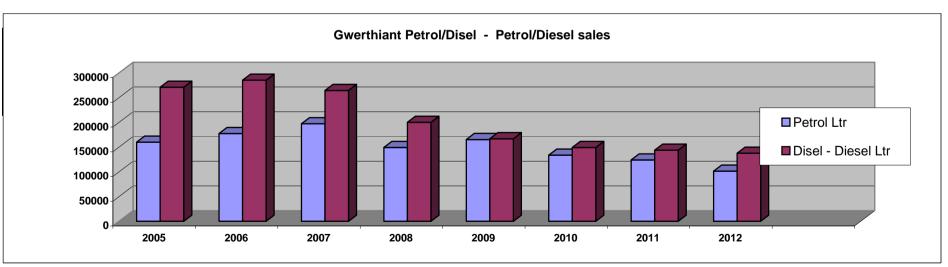

#### **Maritime Statistics**

The officer provided details about the statistics of harbour moorings, Hafan and other harbours as well as general statistics.

In relation to statistics for Hafan, the officer noted that it was expected that boats would come into Hafan during the winter also.