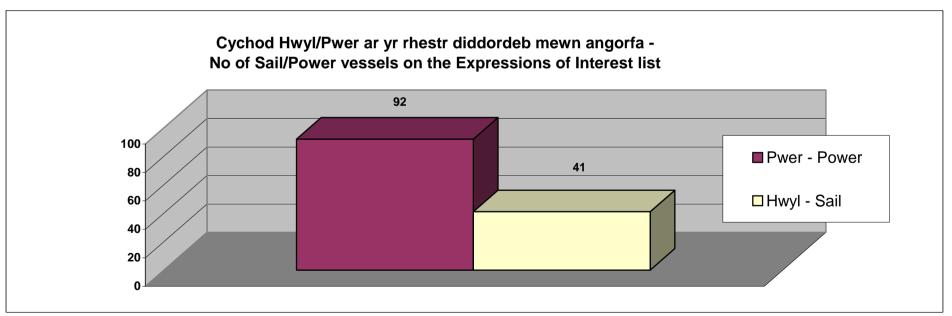

#### **Maritime Statistics**

The officer provided details about the statistics of harbour moorings, Hafan and other harbours as well as general statistics.

In relation to statistics for Hafan, the officer noted that it was expected that boats would come into Hafan during the winter also.