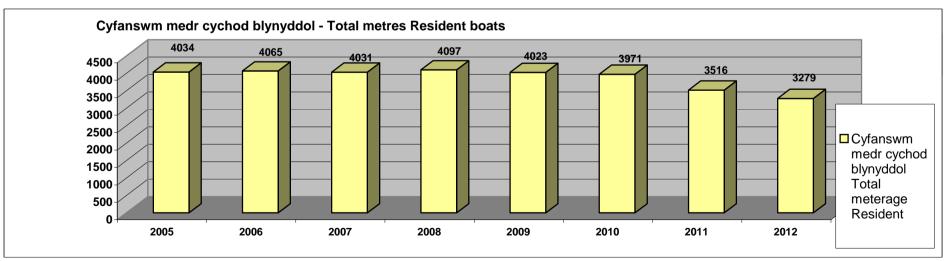

#### **Maritime Statistics**

The officer provided details about the statistics of harbour moorings, Hafan and other harbours as well as general statistics.

In relation to statistics for Hafan, the officer noted that it was expected that boats would come into Hafan during the winter also.

A member expressed concern that that the number of local boatpeople in the harbour was reducing compared with the rest of the boatpeople and asked whether it would be appropriate to consider giving them a discount. In response, the officer noted that there was a difference between the fees of local boatpeople and the rest of the boatpeople. He was of the opinion that a discount should not be given as vacant moorings were available for them in the outer harbour and in Porthmadog harbour.