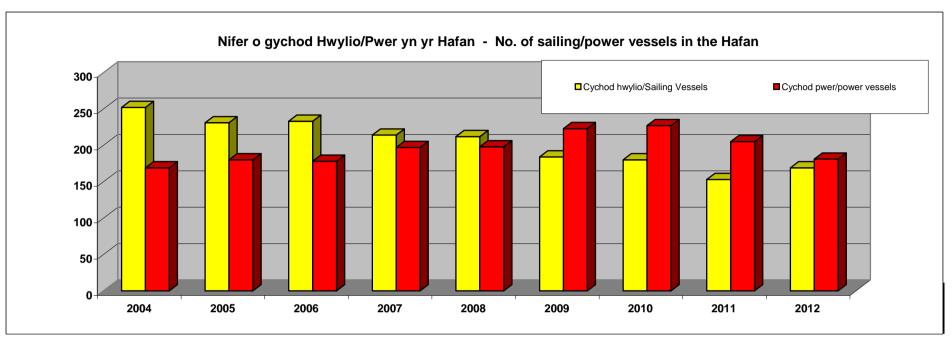

#### **Maritime Statistics**

The officer provided details about the statistics of harbour moorings, Hafan and other harbours as well as general statistics.

In relation to statistics for Hafan, the officer noted that it was expected that boats would come into Hafan during the winter also.

A member expressed concern that that the number of local boatpeople in the harbour was reducing compared with the rest of the boatpeople and asked whether it would be appropriate to consider giving them a discount. In response, the officer noted that there was a difference between the fees of local boatpeople and the rest of the boatpeople. He was of the opinion that a discount should not be given as vacant moorings were available for them in the outer harbour and in Porthmadog harbour.