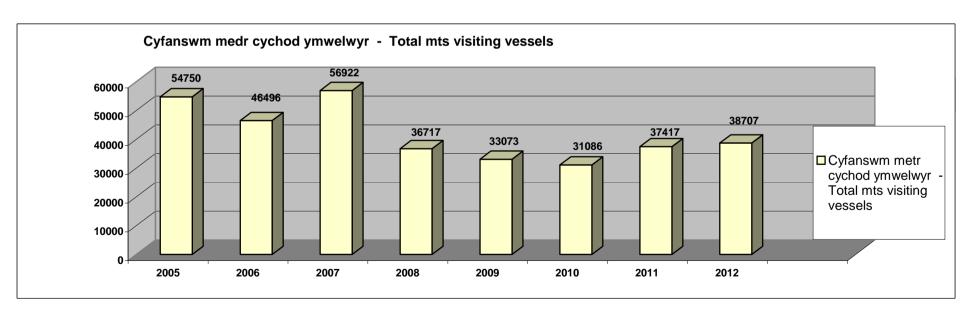

#### **Maritime Statistics**

The officer provided details about the statistics of harbour moorings, Hafan and other harbours as well as general statistics.

In relation to statistics for Hafan, the officer noted that it was expected that boats would come into Hafan during the winter also.