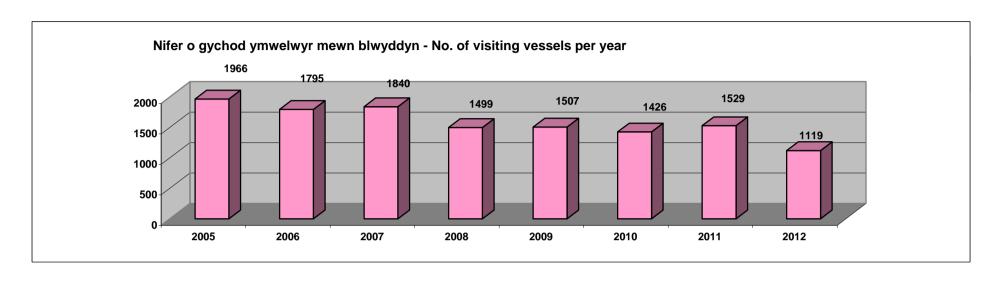

#### **Maritime Statistics**

The officer provided details about the statistics of harbour moorings, Hafan and other harbours as well as general statistics.

In relation to statistics for Hafan, the officer noted that it was expected that boats would come into Hafan during the winter also.