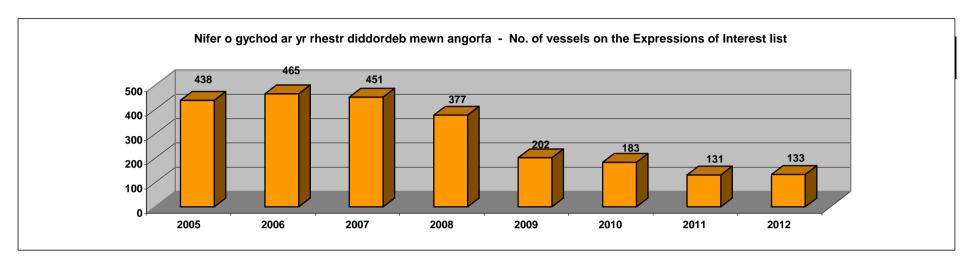

#### **Maritime Statistics**

The officer provided details about the statistics of harbour moorings, Hafan and other harbours as well as general statistics.

In relation to statistics for Hafan, the officer noted that it was expected that boats would come into Hafan during the winter also.