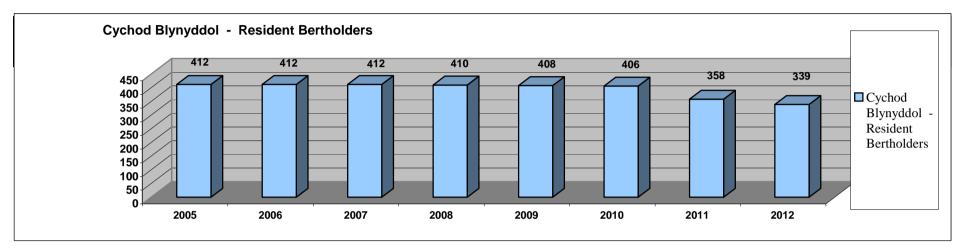

#### **Maritime Statistics**

The officer provided details about the statistics of harbour moorings, Hafan and other harbours as well as general statistics.

In relation to statistics for Hafan, the officer noted that it was expected that boats would come into Hafan during the winter also.

A member expressed concern that that the number of local boatpeople in the harbour was reducing compared with the rest of the boatpeople and asked whether it would be appropriate to consider giving them a discount. In response, the officer noted that there was a difference between the fees of local boatpeople and the rest of the boatpeople. He was of the opinion that a discount should not be given as vacant moorings were available for them in the outer harbour and in Porthmadog harbour.